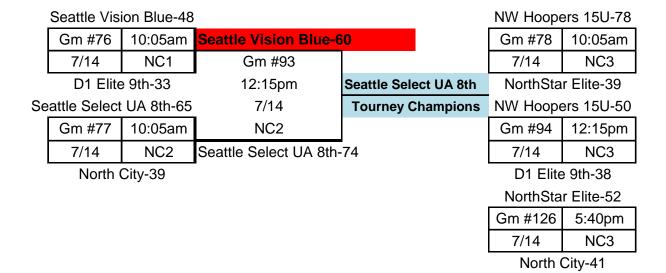

## WTA 13th Annual Bash at the Beach Boys JV Gold Division:

|                         |                                          | <u>Date:</u> | <u>Game #:</u> | <u>Time:</u> | Gym:       | Score: |
|-------------------------|------------------------------------------|--------------|----------------|--------------|------------|--------|
| Pool Play Games Pool A: | NW Hoopers 15U vs North City             | 7/13         | 20             | 1:20pm       | SCC1       | 26-30  |
|                         | North City vs Seattle Vision Blue        | 7/13         | 36             | 3:30pm       | SCC1       | 30-40  |
|                         | Seattle Vision Blue vs NW Hoopers 15U    | 7/13         | 52             | 5:40pm       | SCC1       | 33-30  |
| Pool Play Games Pool B: | D1 Elite 9th vs Northstar Elite          | 7/13         | 22             | 1:20pm       | <u>VV1</u> | 53-50  |
|                         | Northstar Elite vs Seattle Select UA 8th | 7/13         | 38             | 3:30pm       | <u>VV1</u> | 36-96  |
|                         | Seattle Select UA 8th vs D1 Elite 9th    | 7/13         | 54             | 5:40pm       | <u>VV1</u> | 74-32  |

| Pool A              | <u>Wins</u> | <u>Loses</u> | <u>Place</u> |  |
|---------------------|-------------|--------------|--------------|--|
| NW Hoopers 15U      |             | 11           | 3rd          |  |
| North City          | 1           | 1            | 2nd          |  |
| Seattle Vision Blue | 1 1         |              | 1st          |  |

| Pool B                | <u>Wins</u> | <u>Loses</u> | <u>Place</u> |  |
|-----------------------|-------------|--------------|--------------|--|
| D1 Elite 9th          | 1           | 1            | 2nd          |  |
| Northstar Elite       |             | 1 1          | 3rd          |  |
| Seattle Select UA 8th | 11          |              | 1st          |  |